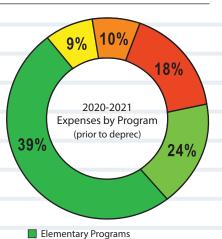

2020-2021 Revenue Actuals

2020-2021 Expense Actuals (prior to deprec)

73,13 2020-2021 Net Surplus

Foundations Businesses

Individuals Special Events

Other

Middle School Programs

High School Programs (includes Econ)