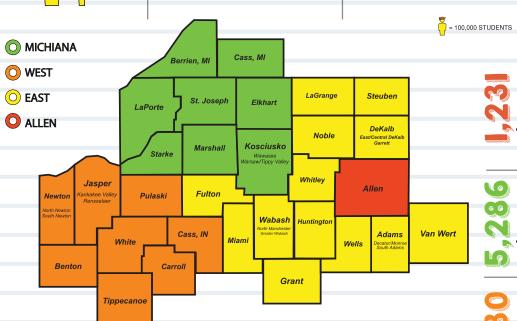

# JA End of Year Report

2020 - 2021 School Year

Students Served



55,270 Allen County

**62,750**Regional Areas





= 10,000 STUDENTS





## JA STUDENTS ARE 30 COUNTIES



## JA BizTown®

"The best thing about JA BizTown is that all the anticipation and excitement finally pays off in a wonderfully authentic experience. It is always a rich curricular experience that is equal parts rigorous and engaging."

> JA BizTown 6,500 students



### JA Finance Park®

"JA Finance Park allows students to really think about how much things cost in life. Hopefully, it will allow students to appreciate what materialistic items they have!"

> JA Finance Park **10,793** students

## **VOLUNTEER PROVIDERS**



**Purdue University Fort Wayne** Indiana Tech

**Parkview Health** 1st Source Bank **Lake City Bank Trine University** 

Chase **Manchester University** Ivy Tech Community College Rural Sourcing **Lincoln Finan